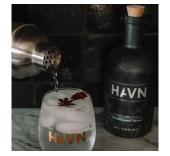

## PERFECT SERVE:

Superior Italian tonic - rhubarb or raspberry (according to season) - star anise

Produced by Belgian Spirits Company - Molendries 25 - 3210 Lubbeek