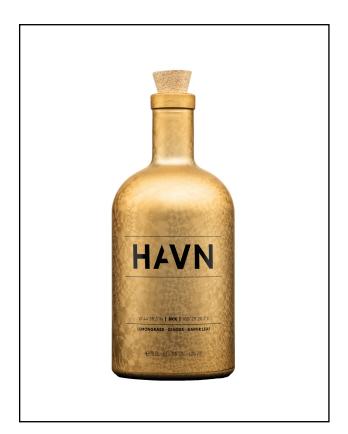

# PRODUCT SHEET

Brand: HAVN Bangkok

Product: Gin

Alcohol level: 40 %

Size: 700 ml

Country of origin: Belgium

Closure type: Cork Bottles/carton: 6 Bottles/pallet: 576

Bottle Dimension & Weight:

Height (mm): 230Width (mm): 95Weight (kg): 1,362

## **INGREDIENTS:**

Lemongrass - Ginger - Kaffir Leaf