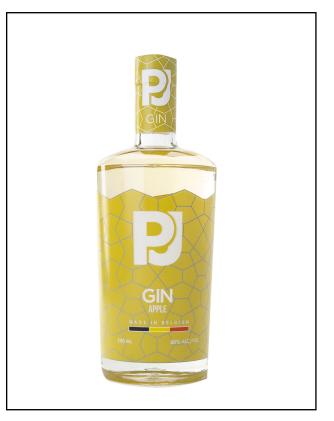

## PRODUCT SHEET

Brand: PJ Gin Apple Product: Gin Alcohol level: 40 % Size: 500 ml Country of origin: Belgium Closure type: Cork Bottles/carton: 6 Bottles/pallet: 576 Bottle Dimension & Weight: - Height (mm): 230 - Width (mm): 70 - Weight (kg): 1,050

Carton Dimension & Weight:

- Height (mm): 235
- Width (mm): 195
- Length (mm): 295
- Weight (kg): 0,15

Bottle barcode: 5425031810520

Commodity code Export: 2208 50 11 00

COLOUR: Clear distillate with gentle yellow hues.

AROMA: Scent of green apples. INGREDIENTS: Apple

STORAGE: We advise you to store it in a dark and dry place.

FLAVOUR:

Gin with a base of juniper, grain & sugar beets infused with six different Belgian apple varieties.

PERFECT SERVE: Soft tonic - piece of Jonagold apple