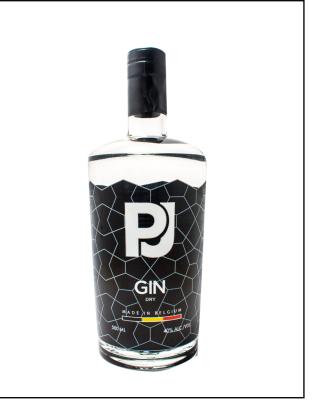

## PRODUCT SHEET

Brand: PJ Gin Dry Product: Gin Alcohol level: 40 % Size: 500 ml Country of origin: Belgium Closure type: Cork Bottles/carton: 6 Bottles/pallet: 576 Bottle Dimension & Weight: - Height (mm): 230 - Width (mm): 70 - Weight (kg): 1,050

Carton Dimension & Weight:

- Height (mm): 235
- Width (mm): 195
- Length (mm): 295
- Weight (kg): 0,15

COLOUR: Clear distillate.

AROMA: Soft juniper aroma combined with a zest of orange. INGREDIENTS: Juniper