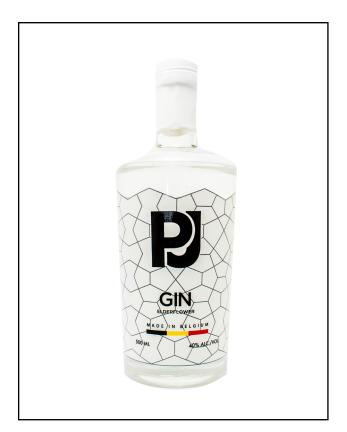

# PRODUCT SHEET

Brand: PJ Gin Elderflower

Product: Gin

Alcohol level: 40 %

Size: 500 ml

Country of origin: Belgium

Closure type: Cork Bottles/carton: 6 Bottles/pallet: 576

Bottle Dimension & Weight:

## COLOUR:

Clear distillate.

### AROMA:

Sweet and floral aroma with hints of juniper coming through.

### FLAVOUR:

Juniper-based grain distillate infused with lemon pulp and elderflower blossoms. Sweet citrus flavor with an elderflower aftertaste.