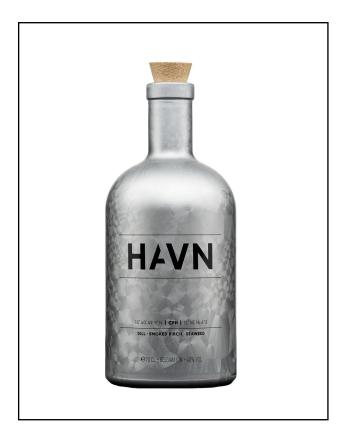

# PRODUCT SHEET

Brand: HAVN Copenhagen

Product: Gin

Alcohol level: 40 %

Size: 700 ml

Country of origin: Belgium

Closure type: Cork Bottles/carton: 6 Bottles/pallet: 576

Bottle Dimension & Weight:

#### COLOUR:

Clear distillate with soft brown hues.

#### INGREDIENTS:

Dill - Smoked birch - Seaweed