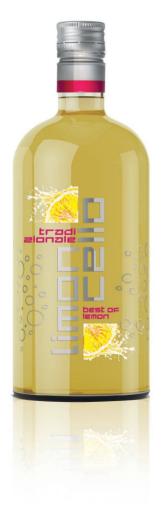

# LEMON IN ITS MOST TASTEFUL WAY

Sirupy liqueur characterized by intense fragrances, a sweet and pronounced lemony taste and a bright yellow colour. Limoncello is made from the infusion and maceration of lemon rinds and is the perfect harmony between the freshness and the intensity of this tasty sun fruit.

## COLOUR:

Bright yellow.

### AROMA:

Fresh, fruity, intensive.

## TASTE:

Natural, long lasting evolution of flavours.